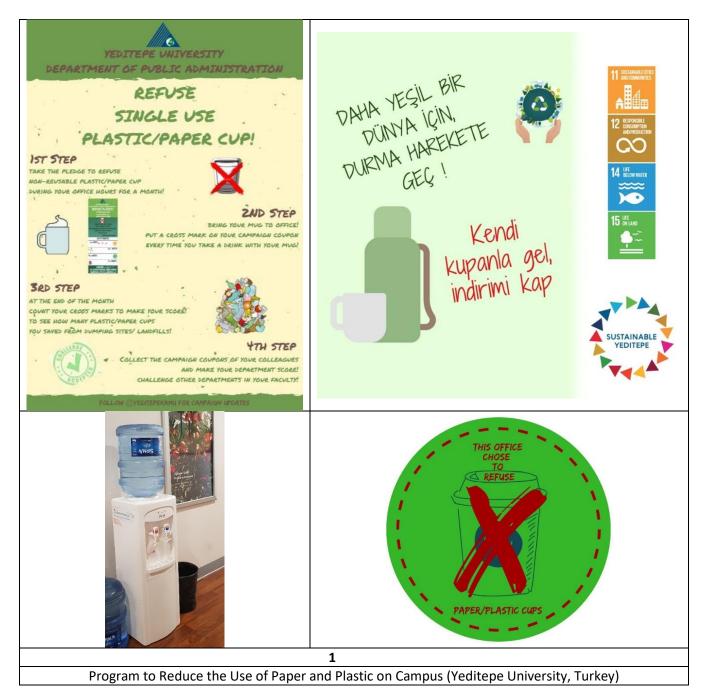

3

Program to Reduce the Use of Paper and Plastic on Campus (Yeditepe University, Turkey)

Çevreye olan sorumluluklarımızı dikkate alarak gerekmedikçe çıktı almayınız. Gerektiğinde siyah-beyaz ve

çift taraflı çıktı alın.
Please consider the environment before printing. Print black and white and double-sided where possible.

- In all canteens of Yeditepe university, an application is being launched in parallel with our approach to
  protect nature. When you bring your own mug or thermos to drink coffee, you get a discount on your
  shopping. With the application, we will further reduce our waste amount, which is already seriously
  controlled, and get one step closer to our zero waste targets.
- 2. A computer program has been supplied for the internal and external correspondences of the university and started to be used efficiently and as a result, excessive paper use has been reduced.
- 3. Moodle Program used for educational purposes like sending course notes, assignments, etc. have been provided in 2019 and have been used efficiently since then.
- 4. An inscription to the e-mails sent from Yeditepe University is added to avoid the waste of unnecessary paper consumption for sustainable campus life. The inscription is; "Please consider the environment before printing. Print black and white and double-sided when possible."
- 5. Recycling boxes have been put in copier rooms to recycle the paper waste produced in the case of getting improper prints and for collecting the paper packages used.
- 6. It has been aimed to protect nature and increase sensitivity towards nature by using envelopes designed for multiuse which enable for 18 usages for internal correspondence within the university.
- 7. The students who come to the university for registration and promotion have been provided with environmentally friendly reusable cloth bags which had written and illustrated messages on them to raise environmental awareness.
- 8. The multifunctional printer devices have been taken out of the offices and reduced in number to limit the total paper use on the campus.