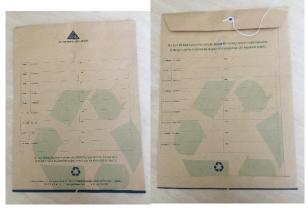

- In all canteens of Yeditepe university, an application is being launched in parallel with our approach to
  protect nature. When you bring your own mug or thermos to drink coffee, you get a discount on your
  shopping. With the application, we will further reduce our waste amount, which is already seriously
  controlled, and get one step closer to our zero waste targets.
- 2. A computer program has been supplied for the internal and external correspondences of the university and started to be used efficiently and as a result, excessive paper use has been reduced.
- 3. Moodle Program used for educational purposes like sending course notes, assignments, etc. have been provided in 2019 and have been used efficiently since then.
- 4. An inscription to the e-mails sent from Yeditepe University is added to avoid the waste of unnecessary paper consumption for sustainable campus life. The inscription is; "Please consider the environment before printing. Print black and white and double-sided when possible."
- 5. Recycling boxes have been put in copier rooms to recycle the paper waste produced in the case of getting improper prints and for collecting the paper packages used.
- 6. It has been aimed to protect nature and increase sensitivity towards nature by using envelopes designed for multiuse which enable for 18 usages for internal correspondence within the university.
- 7. The students who come to the university for registration and promotion have been provided with environmentally friendly reusable cloth bags which had written and illustrated messages on them to raise environmental awareness.
- 8. The multifunctional printer devices have been taken out of the offices and reduced in number to limit the total paper use on the campus.