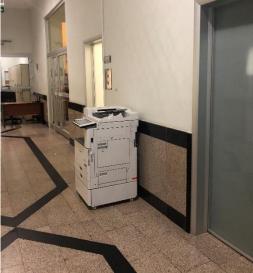

- In all canteens of Yeditepe university, an application is being launched in parallel with our approach to
  protect nature. When you bring your own mug or thermos to drink coffee, you get a discount on your
  shopping. With the application, we will further reduce our waste amount, which is already seriously
  controlled, and get one step closer to our zero waste targets.
- 2. A computer program has been supplied for the internal and external correspondences of the university and started to be used efficiently and as a result, excessive paper use has been reduced.
- 3. Moodle Program used for educational purposes like sending course notes, assignments, etc. have been provided in 2019 and have been used efficiently since then.
- 4. An inscription to the e-mails sent from Yeditepe University is added to avoid the waste of unnecessary paper consumption for sustainable campus life. The inscription is; "Please consider the environment before printing. Print black and white and double-sided when possible."
- 5. Recycling boxes have been put in copier rooms to recycle the paper waste produced in the case of getting improper prints and for collecting the paper packages used.
- 6. It has been aimed to protect nature and increase sensitivity towards nature by using envelopes designed for multiuse which enable for 18 usages for internal correspondence within the university.
- 7. The students who come to the university for registration and promotion have been provided with environmentally friendly reusable cloth bags which had written and illustrated messages on them to raise environmental awareness.
- 8. The multifunctional printer devices have been taken out of the offices and reduced in number to limit the total paper use on the campus.