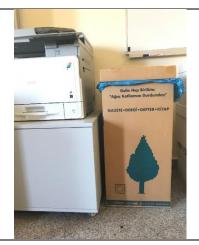

- In all canteens of Yeditepe university, an application is being launched in parallel with our approach to
  protect nature. When you bring your own mug or thermos to drink coffee, you get a discount on your
  shopping. With the application, we will further reduce our waste amount, which is already seriously
  controlled, and get one step closer to our zero waste targets.
- 2. A computer program has been supplied for the internal and external correspondences of the university and started to be used efficiently and as a result, excessive paper use has been reduced.
- 3. Moodle Program used for educational purposes like sending course notes, assignments, etc. have been provided in 2019 and have been used efficiently since then.
- 4. An inscription to the e-mails sent from Yeditepe University is added to avoid the waste of unnecessary paper consumption for sustainable campus life. The inscription is; "Please consider the environment before printing. Print black and white and double-sided when possible."
- 5. Recycling boxes have been put in copier rooms to recycle the paper waste produced in the case of getting improper prints and for collecting the paper packages used.
- 6. It has been aimed to protect nature and increase sensitivity towards nature by using envelopes designed for multiuse which enable for 18 usages for internal correspondence within the university.
- 7. The students who come to the university for registration and promotion have been provided with environmentally friendly reusable cloth bags which had written and illustrated messages on them to raise environmental awareness.
- 8. The multifunctional printer devices have been taken out of the offices and reduced in number to limit the total paper use on the campus.